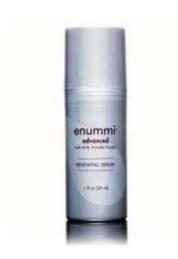

#### enummi<sup>®</sup> advanced RENEWING SERUM

enummi advanced Renewing Serum glides gracefully over skin, deploying precision-strength glycolic acid and other powerful nature-derived ingredients to help resurface, refresh, and return skin to a more radiant and youthful appearance.

- Features 4Life Transfer Factor<sup>®</sup> (UltraFactor<sup>™</sup> and OvoFactor<sup>™</sup>)
- Contains 10% glycolic acid, a highly effective Alpha Hydroxy Acid (AHA) that encourages surface turnover and gently resurfaces skin for a fresher, younger look
- Provides robust support against environmental aggressors
- Provides serious nighttime support, improving the appearance of skin surface smoothness, firmness, and brightness

Sunburn alert: This product contains an alpha hydroxy acid (AHA), which may increase your skin's sensitivity to the sun and particularly the possibility of sunburn. Use a sunscreen, wear protective clothing, and limit sun exposure while using this product and for a week afterwards.