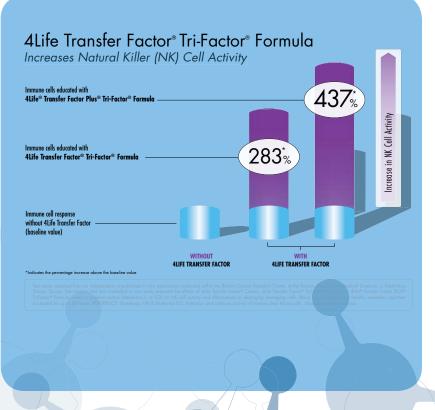

- Supports the immune system's natural ability to recognize, respond to, and remember potential threats\*
- Boosts Natural Killer (NK) cell activity by up to  $437\%^\dagger$
- Includes Cordyvant<sup>™</sup>, a proprietary blend of ingredients such as maitake mushrooms, shiitake mushrooms, cordyceps, and baker's yeast
- Contains certified 4Life Transfer Factor, with UltraFactor XF<sup>™</sup> now 25% more concentrated!

#### 4LIFE TRANSFER FACTOR® TRI-FACTOR® FORMULA

**PRIMARY SUPPORT:** Immune System, Overall Wellness Foundational immune system support to balance and support the immune system response\*

- Supports the immune system's natural ability to recognize, respond to, and remember potential threats\*
- Boosts Natural Killer (NK) cell activity by up to 283%<sup>†</sup>
- Contains 600 milligrams of 4Life Transfer Factor® per serving, the highest amount in 4Life products
- Contains certified 4Life Transfer Factor, with UltraFactor XF<sup>™</sup> now 25% more concentrated!

† Refer to Natural Killer Cell graph and additional preliminary scientific tests

#### BENEFITS

- Transfer factors support the immune system's natural ability to recognize, respond to, and remember potential threats.\*
- Transfer factors may boost or balance the immune system response to a potential threat.\*
- 4Life® Transfer Factor Plus® Tri-Factor® Formula has been shown to increase Natural Killer (NK) cell activity by up to 437%.\*<sup>†</sup>
- Promotes healthy T-cell and B-cell function.\*

<sup>†</sup> please see chart on page 9