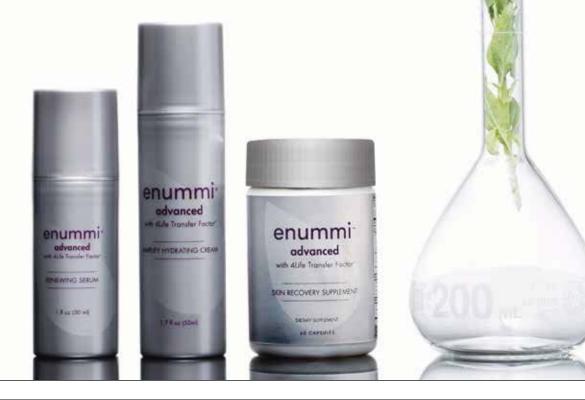

### enummi<sup>®</sup> advanced

SKIN CARE INSPIRED BY NATURE'S INTELLIGENCE

PRIMARY SUPPORT: Precision-Strength Skin Care\*

SECONDARY SUPPORT: Complexion health and beauty

The enummi<sup>®</sup> advanced product trio joins forces with you to help confront the appearance of complexion aging and reveal smoother, more luminous, and younger-looking skin.

Get started today with three easy steps.

#### Step 1: Resurface and Refresh

#### enummi<sup>®</sup> advanced RENEWING SERUM

enummi advanced Renewing Serum glides gracefully over skin, deploying precision-strength glycolic acid and other powerful nature-derived ingredients to help resurface, refresh, and return skin to a more radiant and youthful appearance.

- Features 4Life Transfer Factor<sup>®</sup> (UltraFactor<sup>™</sup> and OvoFactor<sup>™</sup>)
- Contains 10% glycolic acid, a highly effective Alpha Hydroxy Acid (AHA) that encourages surface turnover and gently resurfaces skin for a fresher, younger look
- Provides robust support against environmental aggressors
- Provides serious nighttime support, improving the appearance of skin surface smoothness, firmness, and brightness

Step 2: Lavish and Soothe

#### enummi<sup>®</sup> advanced AMPLIFY HYDRATING CREAM

enummi advanced Amplify Hydrating Cream lavishes skin with rich, soothing, conditioning, and hydrating ingredients, infuses skin with nutrients, and diminishes the appearance of dull, uneven tone and color for a brighter, more healthy-looking complexion.

Step 3: Recover and Protect\*

#### enummi<sup>™</sup> advanced SKIN RECOVERY\* SUPPLEMENT

enummi advanced Skin Recovery\* Supplement is a vital step of the enummi advanced Skin Care system, maximizing the rejuvenating potential of the topical treatments and supporting recovery from normal daily exposure (for skin tending toward daylight sensitivity and during phases of surface barrier compromise).\* It also promotes skin's youthful and vibrant look from the inside out, and features 4Life Tri-Factor® Formula (UltraFactor™, OvoFactor™, and NanoFactor®.)\*