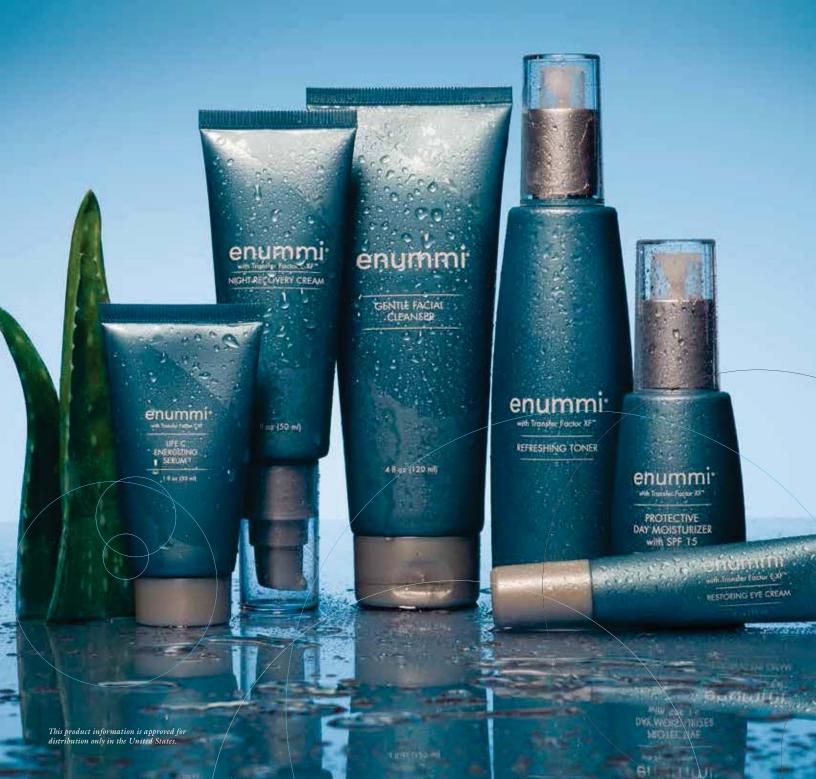

## enummi<sup>®</sup> SKIN CARE

THE BEAUTY OF SCIENCE

enummi<sup>®</sup> Skin Care is the only complete skin care system that includes 4Life Transfer Factor<sup>®</sup>. Each product is packed with natural botanicals, antioxidant support, and proven ingredients that give your skin the hydration, nourishment, and protection it needs.

### In four simple steps cleanse, tone, target, and moisturize to reveal your most vibrant and luminous complexion.

#### Step 1: Cleanse

#### enummi<sup>®</sup> GENTLE FACIAL CLEANSER

#### Gently washes away dirt, makeup, and debriswithout stripping your skin of natural moisture-for a fresh, clean complexion.

- Features herbal extracts and vitamins to hydrate and replenish while cleansing
- Includes a botanical blend to make daily care a soothing ritual
- · Gently cleanses to help maintain fresh, soft skin

### Step 2: Tone

#### enummi<sup>®</sup> REFRESHING TONER

#### Nourishes your skin with vitamins, antioxidants, and vital moisture to bring your skin into balance and prepare it for nutrient-rich treatments.

- · Fortifies skin with natural humectants to retain hydration and moisture
- Restores pH balance and clears impurities and dead skin cells from the skin
- Promotes a smooth, fresh, and radiant complexion
- Contains 4Life Transfer Factor<sup>®</sup> with UltraFactor XF™

### Step 3: Target

#### enummi<sup>®</sup> LIFE C ENERGIZING SERUM<sup>®</sup>

Combines vitamin C and other botanicals to help improve texture and luminosity, diminish the appearance of age spots, and give skin the protection it needs.

- Helps brighten skin, improve overall skin tone, and diminish the appearance of age spots with vitamin C and other botanicals
- Provides skin with beneficial antioxidants to defend against the elements
- Energizes tired skin for a more luminous complexion
- Contains 4Life Transfer Factor<sup>®</sup> with UltraFactor XF<sup>™</sup> and OvoFactor"

#### enummi<sup>®</sup> RESTORING EYE CREAM

Reduces the appearance of dark circles, puffiness, fine lines, and wrinkles, while protecting the delicate under-eye area for a brighter eye and smooth appearance.

- Provides superior moisturizing and skin softening benefits with emollients and deep moisturizing ingredients
- Helps combat dark circles around the eyes with peptides that
- reduce the appearance of puffiness, fine lines, and wrinkles stores vital nutrients with amino acids
- Contains 4Life Transfer Factor<sup>®</sup> with UltraFactor XF<sup>™</sup> and OvoFactor"

#### Step 4: Moisturize & Protect enummi<sup>®</sup> **PROTECTIVE DAY** MOISTURIZER

#### SPF 15 provides important protection, while nutrients and antioxidants create a moisture barrier to leave your skin hydrated, nourished, and protected.

- Defends with certified SPF/15 broad spectrum sun protection
- Provides hydration and creates a moisture barrie
- · Provides antioxidants to the skin for excellent protection
- Contains 4Life Transfer Factor<sup>®</sup> with UltraFactor XF<sup>™</sup> and OvoFactor"

#### enummi® NIGHT RECOVERY CREAM

Works hard while you sleep to rejuvenate, retain moisture, and reduce the signs of aging so you can wake up to a refreshed and luminous complexion.

- Includes a moisture-rich complex that provides hydration and humectants to help skin retain its natural moisture barrier
- · Fortifies the skin against environmental stresses with powerful antioxidants
- Rejuvenates and improves skin's radiance while you sleep
- Contains 4Life Transfer Factor<sup>®</sup> with UltraFactor XF<sup>™</sup> and OvoFactor<sup>®</sup>