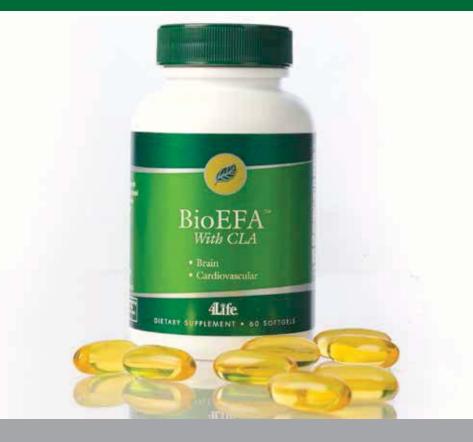

#### **BIOEFA™ WITH CLA**

PRIMARY SUPPORT: Brain Health, Heart Health

SECONDARY SUPPORT: Weight Management, Overall Wellness

Essential fatty acids for healthy heart, brain, and respiratory function  $\ensuremath{^{\ast}}$ 

- Features potent omega-3 and omega-6 fatty acids from fish oil, borage seed oil, flaxseed oil, and sunflower seed oil
- Promotes overall cardiovascular health and strong cell membranes\*
- Contains CIA (conjugated linoleic acid) for cardiovascular and circulatory health\*