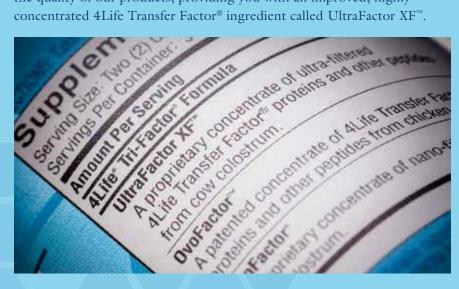

### **NEW FORMULA**

Through technological advancements, 4Life and its manufacturing partners have improved the process for obtaining 4Life Transfer Factor® from cow colostrum. This new proprietary process advances the quality of our products, providing you with an improved, highly concentrated 4Life Transfer Factor® ingredient called UltraFactor XF<sup>™</sup>.

- UltraFactor XF<sup>™</sup> is a concentrated and proprietary combination of ultra-filtered 4Life Transfer Factor proteins and other peptides from cow colostrum.
- OvoFactor<sup>™</sup> is a patented concentration of 4Life Transfer Factor proteins and other peptides from chicken egg yolk.
- NanoFactor<sup>®</sup> is a proprietary concentration of nano-filtered cow colostrum.