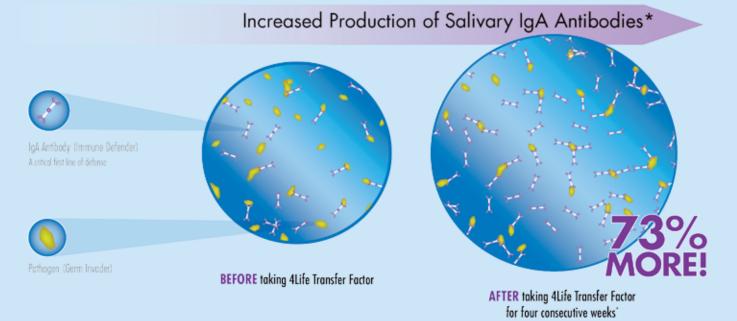

## FORTIFY YOUR DEFENSES!

Results from an open-label, beta-test experiment showed that 4Life Transfer Factor® Tri-Factor® Formula effectively helped strengthen the immune system in **100%** of the people tested.\*

Immunoglobulin A (IgA) test results obtained from a preliminary, open-label study on 21 reportedly healthy adults. Participants took 4Life Transfer Factor<sup>®</sup> Tri-Factor<sup>®</sup> Formula for two weeks, followed by 4Life Transfer Factor<sup>®</sup> RioVida<sup>®</sup> Tri-Factor<sup>®</sup> Formula, "One hundred percent of participants saw an increase in the production rate of solivary secretory IgA by an average of 73% after taking 4Life Transfer Factor products for four weeks, when compared to the one-week baseline. A brief drop occurred at the transition between the two products. (Bennett RH et al. Salivary IgA in healthy adults is increased by dietary Transfer Factors: An open-label, cross-over study. Unpublished observations.) TRANSFERCEUTICAL® PRODUCTS